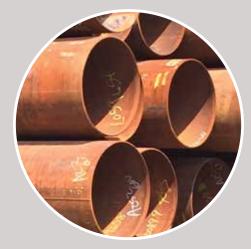

#### Carbon Steel Pipe & Tube

We maintain an extensive inventory of welded pipe through 48" and seamless pipe through 24", with walls through 1.5" in some sizes. Our pipe comes from leading domestic and import mills.

## Steel Casing, Piling, Caissons & Spuds

We have the steel pipe and service capabilities to get your project completed on time and on budget. Sizes: 3" through 48" from our extensive stock. Larger diameter rolled and welded pipe is also available. Walls up to 1" and over are commonly available in our inventory.