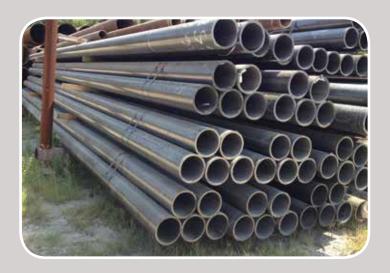

#### Carbon Steel Pipe & Tube

We maintain an extensive inventory of welded pipe through 48" and seamless pipe through 24", with walls through 1.5" in some sizes. Our pipe comes from leading domestic and import mills.

## Steel Casing, Piling, Caissons & Spuds

We have the steel pipe and service capabilities to get your project completed on time and on budget. Sizes: 3" through 48" from our extensive stock. Larger diameter rolled and welded pipe is also available. Walls up to 1" and over are commonly available in our inventory.