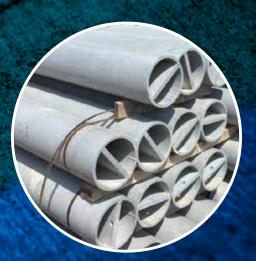

#### Carbon Steel Pipe & Tube

We maintain an extensive inventory of welded pipe through 48" and seamless pipe through 24", with walls through 1.5" in some sizes. Our pipe comes from leading domestic and import mills.

## Steel Casing, Piling, Caissons & Spuds

We have the steel pipe and service capabilities to get your project completed on time and on budget. Sizes: 3" through 48" from our extensive stock. Larger diameter rolled and welded pipe is also available. Walls up to 1" and over are commonly available in our inventory.