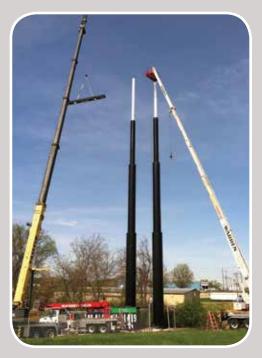

## Billboard & Scoreboard Support Structures

We can build your billboard or scoreboard support structure with the engineering that you provide or we can have it designed and engineered based on your specific requirements. We have supplied structures that have been designed and installed for most major LED display manufacturers throughout the United States and the Caribbean.

## Steel Casing, Piling, Caissons & Spuds

We have the steel pipe and service capabilities to get your project completed on time and on budget. Sizes: 3" through 48" from our extensive stock. Larger diameter rolled and welded pipe is also available. Walls up to 1" and over are commonly available in our inventory.