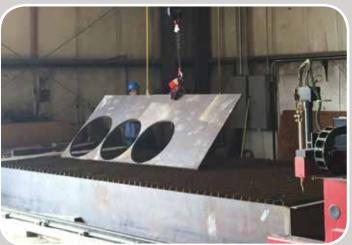

#### **Plate Cutting**

For more efficient and accurate plate cutting, we recently added a Hypertherm HPR26OXD plasma cutting system. Your plate parts can be cut using our inventory, or from plate that you provide. All parts are nested and programmed for maximum utilization of the plate. We supply to steel service centers, OEM's, construction, and much more.