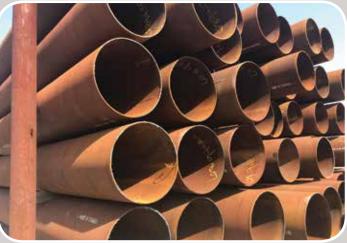

#### Carbon Steel Pipe & Tube

We maintain an extensive inventory of welded pipe through 48" and seamless pipe through 24", with walls through 1.5" in some sizes. Our pipe comes from leading domestic and import mills.

## Steel Casing, Piling, Caissons & Spuds

We have the steel pipe and service capabilities to get your project completed on time and on budget. Sizes: 3" through 48" from our extensive stock. Larger diameter rolled and welded pipe is also available. Walls up to 1" and over are commonly available in our inventory.