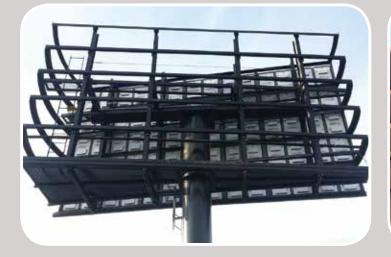

## Billboard & Scoreboard Support Structures

We can build your billboard or scoreboard support structure with the engineering that you provide or we can have it designed and engineered based on your specific requirements. We have supplied structures that have been designed and installed for most major LED display manufacturers throughout the United States and the Caribbean.